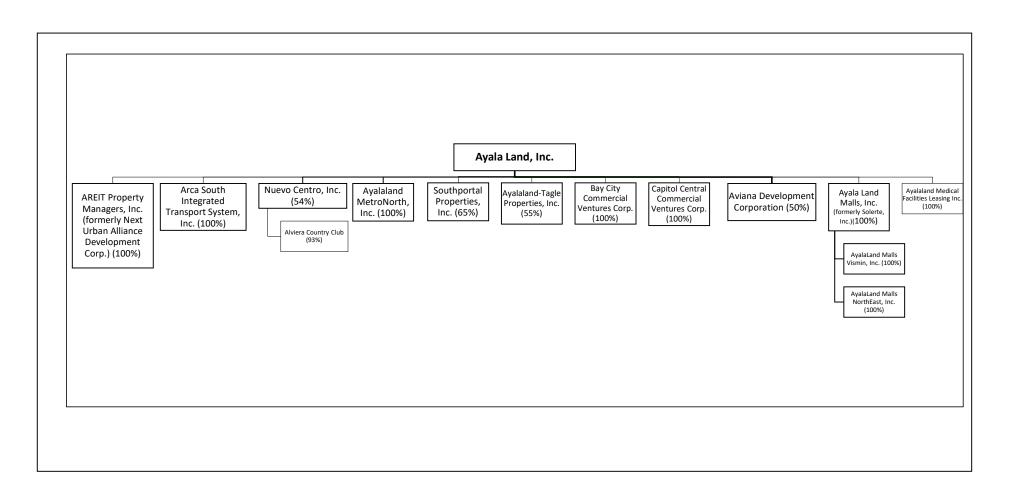

| VIULATION OF EXISTING LAWS                                                                                      | S, RULES AND REGULATIONS.          |                                                 |                                            |
|-----------------------------------------------------------------------------------------------------------------|------------------------------------|-------------------------------------------------|--------------------------------------------|
|                                                                                                                 | PLEASE PRINT LE                    | GIBLY                                           |                                            |
| CORPORATE NAME:                                                                                                 | DATE REGISTERED:                   |                                                 |                                            |
| -10000000000000000000000000000000000000                                                                         | JUNE 30, 1988                      |                                                 |                                            |
| BUSINESS/TRADE NAME:                                                                                            |                                    |                                                 | FISCAL YEAR END:                           |
|                                                                                                                 | DECEMBER 31                        |                                                 |                                            |
| SEC REGISTRATION NUMBER:                                                                                        |                                    |                                                 | CORPORATE TAX                              |
|                                                                                                                 | 152747                             |                                                 | IDENTIFICATION NUMBER<br>(TIN)             |
| DATE OF ANNUAL MEETING PER B                                                                                    | Y-LAWS:                            |                                                 | 500000000000000000000000000000000000000    |
| La company de | 000-153-790-000                    |                                                 |                                            |
| ACTUAL DATE OF ANNUAL MEETIN                                                                                    | WG;                                |                                                 | WEBSITE/URL ADDRESS:                       |
|                                                                                                                 | www.ayalaland.com.ph               |                                                 |                                            |
| COMPLETE PRINCIPAL OFFICE AD                                                                                    | EMAIL ADDRESS:                     |                                                 |                                            |
| 31/F TOWER ONE AND EXCHANGE                                                                                     | PLAZA, AYALA TRIANGLE, AYALA AVEI  | NUE, MAKATI CITY                                | inquiry@ayalaland.com.ph                   |
| COMPLETE BUSINESS ADDRESS:                                                                                      |                                    |                                                 | FAX NUMBER:                                |
| 31/F TOWER ONE AND EXCHANGE                                                                                     | PLAZA, AYALA TRIANGILE, AYALA AVEI | NUE, MAKATI CITY                                | 7750-6790                                  |
| OFFICIAL E-MAIL ADDRESS:                                                                                        | ALTERNATE E-MAIL ADDRESS:          | OFFICIAL MOBILE NUMBER:                         | ALTERNATE MOBILE NO.:                      |
| corporatesecretary@availaland.com.p                                                                             |                                    |                                                 |                                            |
| NAME OF EXTERNAL AUDITOR & 17                                                                                   |                                    | EDITATION NUMBER                                | TELEPHONE NUMBER(S):                       |
| SGV & CO.                                                                                                       | MICHAEL C. SABADO (If applicable   | le): 0664-AR-4 (Group A)                        | 7908-3100 / 7908-3676                      |
| PRIMARY PURPOSE/ACTIVITY/INDU                                                                                   | STRY PRESENTLY ENGAGED IN:         | INDUSTRY CLASSIFICATION:                        | GEOGRAPHICAL CODE:                         |
| Please se                                                                                                       | e Annex "A"                        | REAL ESTATE                                     | N.A.                                       |
| ******                                                                                                          | INTERCOMPANY AFFI                  | LIATIONS                                        | 1112                                       |
| PARENT COMPANY                                                                                                  | SEC REGISTRATION NUME              | BER AL                                          | DORESS                                     |
| AYALA CORPORATION                                                                                               | 34218                              | 32/F TO 35/F TOWER ONE<br>AYALA TRIANGLE, AYALA | AND EXCHANGE PLAZA,<br>AVENUE, MAKATI CITY |
| SUBSIDIARY/AFFILIATE                                                                                            | SEC REGISTRATION NUME              | SER AL                                          | DORESS                                     |
| PLEASE SEE "ANNEX B"                                                                                            |                                    |                                                 |                                            |
|                                                                                                                 |                                    |                                                 |                                            |
|                                                                                                                 | NOTE: USE ADDITIONAL SHEE          | ET IF NECESSARY                                 |                                            |