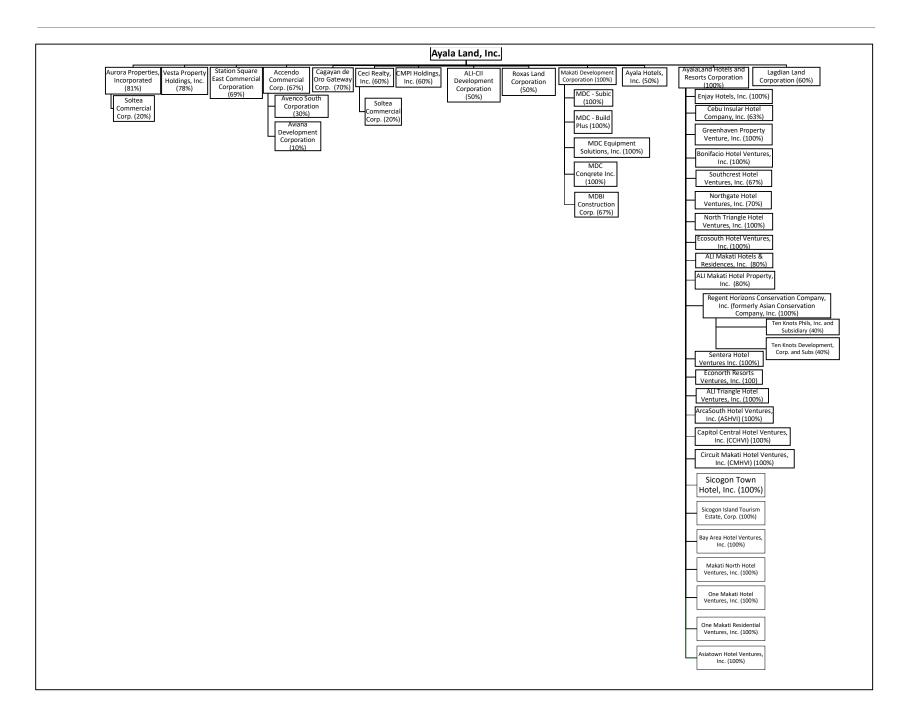

| VIULATION OF EXISTING LAWS                                                                                      | S, RULES AND REGULATIONS.          |                                                 |                                            |
|-----------------------------------------------------------------------------------------------------------------|------------------------------------|-------------------------------------------------|--------------------------------------------|
|                                                                                                                 | PLEASE PRINT LE                    | GIBLY                                           |                                            |
| CORPORATE NAME:                                                                                                 | DATE REGISTERED:                   |                                                 |                                            |
| -10000000000000000000000000000000000000                                                                         | JUNE 30, 1988                      |                                                 |                                            |
| BUSINESS/TRADE NAME:                                                                                            |                                    |                                                 | FISCAL YEAR END:                           |
|                                                                                                                 | DECEMBER 31                        |                                                 |                                            |
| SEC REGISTRATION NUMBER:                                                                                        |                                    |                                                 | CORPORATE TAX                              |
|                                                                                                                 | 152747                             |                                                 | IDENTIFICATION NUMBER<br>(TIN)             |
| DATE OF ANNUAL MEETING PER B                                                                                    | Y-LAWS:                            |                                                 | 500000000000000000000000000000000000000    |
| La company de | 000-153-790-000                    |                                                 |                                            |
| ACTUAL DATE OF ANNUAL MEETIN                                                                                    | WG;                                |                                                 | WEBSITE/URL ADDRESS:                       |
|                                                                                                                 | www.ayalaland.com.ph               |                                                 |                                            |
| COMPLETE PRINCIPAL OFFICE AD                                                                                    | EMAIL ADDRESS:                     |                                                 |                                            |
| 31/F TOWER ONE AND EXCHANGE                                                                                     | PLAZA, AYALA TRIANGLE, AYALA AVEI  | NUE, MAKATI CITY                                | inquiry@ayalaland.com.ph                   |
| COMPLETE BUSINESS ADDRESS:                                                                                      |                                    |                                                 | FAX NUMBER:                                |
| 31/F TOWER ONE AND EXCHANGE                                                                                     | PLAZA, AYALA TRIANGILE, AYALA AVEI | NUE, MAKATI CITY                                | 7750-6790                                  |
| OFFICIAL E-MAIL ADDRESS:                                                                                        | ALTERNATE E-MAIL ADDRESS:          | OFFICIAL MOBILE NUMBER:                         | ALTERNATE MOBILE NO.:                      |
| corporatesecretary@availaland.com.p                                                                             |                                    |                                                 |                                            |
| NAME OF EXTERNAL AUDITOR & 17                                                                                   |                                    | EDITATION NUMBER                                | TELEPHONE NUMBER(S):                       |
| SGV & CO.                                                                                                       | MICHAEL C. SABADO (If applicable   | le): 0664-AR-4 (Group A)                        | 7908-3100 / 7908-3676                      |
| PRIMARY PURPOSE/ACTIVITY/INDU                                                                                   | STRY PRESENTLY ENGAGED IN:         | INDUSTRY CLASSIFICATION:                        | GEOGRAPHICAL CODE:                         |
| Please se                                                                                                       | e Annex "A"                        | REAL ESTATE                                     | N.A.                                       |
| ******                                                                                                          | INTERCOMPANY AFFI                  | LIATIONS                                        | 1112                                       |
| PARENT COMPANY                                                                                                  | SEC REGISTRATION NUME              | BER AL                                          | DORESS                                     |
| AYALA CORPORATION                                                                                               | 34218                              | 32/F TO 35/F TOWER ONE<br>AYALA TRIANGLE, AYALA | AND EXCHANGE PLAZA,<br>AVENUE, MAKATI CITY |
| SUBSIDIARY/AFFILIATE                                                                                            | SEC REGISTRATION NUME              | SER AL                                          | DORESS                                     |
| PLEASE SEE "ANNEX B"                                                                                            |                                    |                                                 |                                            |
|                                                                                                                 |                                    |                                                 |                                            |
|                                                                                                                 | NOTE: USE ADDITIONAL SHEE          | ET IF NECESSARY                                 |                                            |