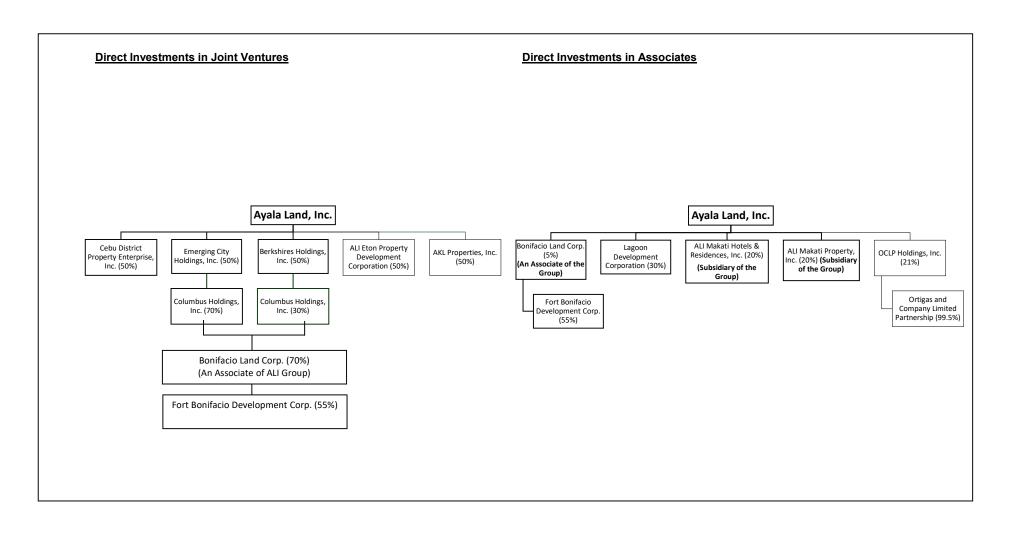

| VIULATION OF EXISTING LAWS                                                                                      | S, RULES AND REGULATIONS.          |                                                 |                                            |
|-----------------------------------------------------------------------------------------------------------------|------------------------------------|-------------------------------------------------|--------------------------------------------|
|                                                                                                                 | PLEASE PRINT LE                    | GIBLY                                           |                                            |
| CORPORATE NAME:                                                                                                 | DATE REGISTERED:                   |                                                 |                                            |
| -10000000000000000000000000000000000000                                                                         | JUNE 30, 1988                      |                                                 |                                            |
| BUSINESS/TRADE NAME:                                                                                            |                                    |                                                 | FISCAL YEAR END:                           |
|                                                                                                                 | DECEMBER 31                        |                                                 |                                            |
| SEC REGISTRATION NUMBER:                                                                                        |                                    |                                                 | CORPORATE TAX                              |
|                                                                                                                 | 152747                             |                                                 | IDENTIFICATION NUMBER<br>(TIN)             |
| DATE OF ANNUAL MEETING PER B                                                                                    | Y-LAWS:                            |                                                 | 500000000000000000000000000000000000000    |
| La company de | 000-153-790-000                    |                                                 |                                            |
| ACTUAL DATE OF ANNUAL MEETIN                                                                                    | WG;                                |                                                 | WEBSITE/URL ADDRESS:                       |
|                                                                                                                 | www.ayalaland.com.ph               |                                                 |                                            |
| COMPLETE PRINCIPAL OFFICE AD                                                                                    | EMAIL ADDRESS:                     |                                                 |                                            |
| 31/F TOWER ONE AND EXCHANGE                                                                                     | PLAZA, AYALA TRIANGLE, AYALA AVEI  | NUE, MAKATI CITY                                | inquiry@ayalaland.com.ph                   |
| COMPLETE BUSINESS ADDRESS:                                                                                      |                                    |                                                 | FAX NUMBER:                                |
| 31/F TOWER ONE AND EXCHANGE                                                                                     | PLAZA, AYALA TRIANGILE, AYALA AVEI | NUE, MAKATI CITY                                | 7750-6790                                  |
| OFFICIAL E-MAIL ADDRESS:                                                                                        | ALTERNATE E-MAIL ADDRESS:          | OFFICIAL MOBILE NUMBER:                         | ALTERNATE MOBILE NO.:                      |
| corporatesecretary@availaland.com.p                                                                             |                                    |                                                 |                                            |
| NAME OF EXTERNAL AUDITOR & 17                                                                                   |                                    | EDITATION NUMBER                                | TELEPHONE NUMBER(S):                       |
| SGV & CO.                                                                                                       | MICHAEL C. SABADO (If applicable   | le): 0664-AR-4 (Group A)                        | 7908-3100 / 7908-3676                      |
| PRIMARY PURPOSE/ACTIVITY/INDU                                                                                   | STRY PRESENTLY ENGAGED IN:         | INDUSTRY CLASSIFICATION:                        | GEOGRAPHICAL CODE:                         |
| Please se                                                                                                       | e Annex "A"                        | REAL ESTATE                                     | N.A.                                       |
| ******                                                                                                          | INTERCOMPANY AFFI                  | LIATIONS                                        | 1112                                       |
| PARENT COMPANY                                                                                                  | SEC REGISTRATION NUME              | BER AL                                          | DORESS                                     |
| AYALA CORPORATION                                                                                               | 34218                              | 32/F TO 35/F TOWER ONE<br>AYALA TRIANGLE, AYALA | AND EXCHANGE PLAZA,<br>AVENUE, MAKATI CITY |
| SUBSIDIARY/AFFILIATE                                                                                            | SEC REGISTRATION NUME              | SER AL                                          | DORESS                                     |
| PLEASE SEE "ANNEX B"                                                                                            |                                    |                                                 |                                            |
|                                                                                                                 |                                    |                                                 |                                            |
|                                                                                                                 | NOTE: USE ADDITIONAL SHEE          | ET IF NECESSARY                                 |                                            |