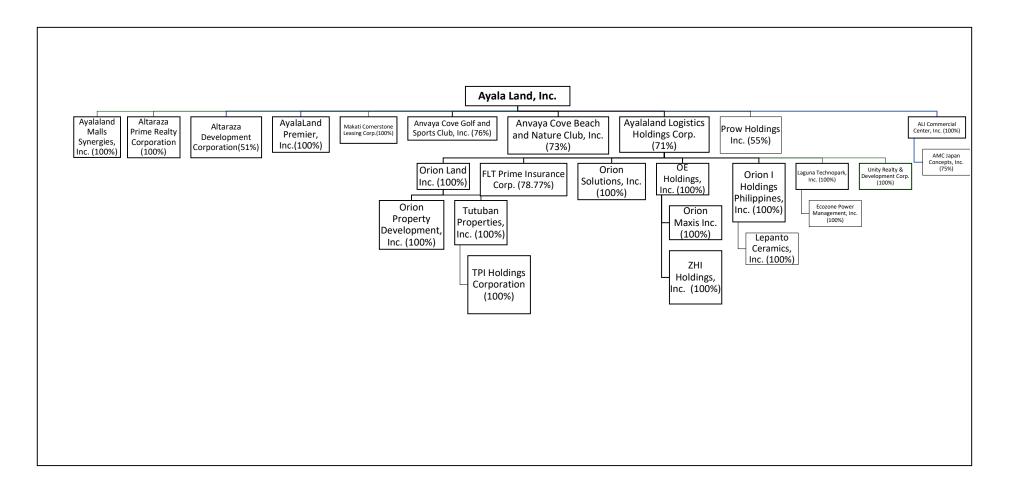

| VIULATION OF EXISTING LAWS                                                                                      | S, RULES AND REGULATIONS.          |                                                 |                                            |
|-----------------------------------------------------------------------------------------------------------------|------------------------------------|-------------------------------------------------|--------------------------------------------|
|                                                                                                                 | PLEASE PRINT LE                    | GIBLY                                           |                                            |
| CORPORATE NAME:                                                                                                 | DATE REGISTERED:                   |                                                 |                                            |
| -10000000000000000000000000000000000000                                                                         | JUNE 30, 1988                      |                                                 |                                            |
| BUSINESS/TRADE NAME:                                                                                            |                                    |                                                 | FISCAL YEAR END:                           |
|                                                                                                                 | DECEMBER 31                        |                                                 |                                            |
| SEC REGISTRATION NUMBER:                                                                                        |                                    |                                                 | CORPORATE TAX                              |
|                                                                                                                 | 152747                             |                                                 | IDENTIFICATION NUMBER<br>(TIN)             |
| DATE OF ANNUAL MEETING PER B                                                                                    | Y-LAWS:                            |                                                 | 500000000000000000000000000000000000000    |
| La company de | 000-153-790-000                    |                                                 |                                            |
| ACTUAL DATE OF ANNUAL MEETIN                                                                                    | WG;                                |                                                 | WEBSITE/URL ADDRESS:                       |
|                                                                                                                 | www.ayalaland.com.ph               |                                                 |                                            |
| COMPLETE PRINCIPAL OFFICE AD                                                                                    | EMAIL ADDRESS:                     |                                                 |                                            |
| 31/F TOWER ONE AND EXCHANGE                                                                                     | PLAZA, AYALA TRIANGLE, AYALA AVEI  | NUE, MAKATI CITY                                | inquiry@ayalaland.com.ph                   |
| COMPLETE BUSINESS ADDRESS:                                                                                      |                                    |                                                 | FAX NUMBER:                                |
| 31/F TOWER ONE AND EXCHANGE                                                                                     | PLAZA, AYALA TRIANGILE, AYALA AVEI | NUE, MAKATI CITY                                | 7750-6790                                  |
| OFFICIAL E-MAIL ADDRESS:                                                                                        | ALTERNATE E-MAIL ADDRESS:          | OFFICIAL MOBILE NUMBER:                         | ALTERNATE MOBILE NO.:                      |
| corporatesecretary@availaland.com.p                                                                             |                                    |                                                 |                                            |
| NAME OF EXTERNAL AUDITOR & 17                                                                                   |                                    | EDITATION NUMBER                                | TELEPHONE NUMBER(S):                       |
| SGV & CO.                                                                                                       | MICHAEL C. SABADO (If applicable   | le): 0664-AR-4 (Group A)                        | 7908-3100 / 7908-3676                      |
| PRIMARY PURPOSE/ACTIVITY/INDU                                                                                   | STRY PRESENTLY ENGAGED IN:         | INDUSTRY CLASSIFICATION:                        | GEOGRAPHICAL CODE:                         |
| Please se                                                                                                       | e Annex "A"                        | REAL ESTATE                                     | N.A.                                       |
| ******                                                                                                          | INTERCOMPANY AFFI                  | LIATIONS                                        | 1112                                       |
| PARENT COMPANY                                                                                                  | SEC REGISTRATION NUME              | BER AL                                          | DORESS                                     |
| AYALA CORPORATION                                                                                               | 34218                              | 32/F TO 35/F TOWER ONE<br>AYALA TRIANGLE, AYALA | AND EXCHANGE PLAZA,<br>AVENUE, MAKATI CITY |
| SUBSIDIARY/AFFILIATE                                                                                            | SEC REGISTRATION NUME              | SER AL                                          | DORESS                                     |
| PLEASE SEE "ANNEX B"                                                                                            |                                    |                                                 |                                            |
|                                                                                                                 |                                    |                                                 |                                            |
|                                                                                                                 | NOTE: USE ADDITIONAL SHEE          | ET IF NECESSARY                                 |                                            |