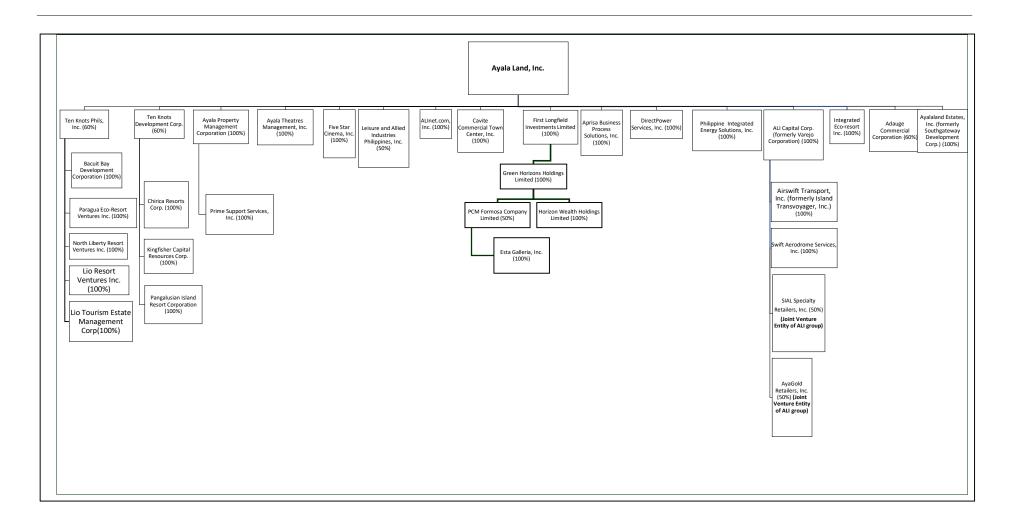

| VIULATION OF EXISTING LAWS                                                                                      | S, RULES AND REGULATIONS.          |                                                 |                                            |
|-----------------------------------------------------------------------------------------------------------------|------------------------------------|-------------------------------------------------|--------------------------------------------|
|                                                                                                                 | PLEASE PRINT LE                    | GIBLY                                           |                                            |
| CORPORATE NAME:                                                                                                 | DATE REGISTERED:                   |                                                 |                                            |
| -10000000000000000000000000000000000000                                                                         | JUNE 30, 1988                      |                                                 |                                            |
| BUSINESS/TRADE NAME:                                                                                            |                                    |                                                 | FISCAL YEAR END:                           |
|                                                                                                                 | DECEMBER 31                        |                                                 |                                            |
| SEC REGISTRATION NUMBER:                                                                                        |                                    |                                                 | CORPORATE TAX                              |
|                                                                                                                 | 152747                             |                                                 | IDENTIFICATION NUMBER<br>(TIN)             |
| DATE OF ANNUAL MEETING PER B                                                                                    | Y-LAWS:                            |                                                 | 500000000000000000000000000000000000000    |
| La company de | 000-153-790-000                    |                                                 |                                            |
| ACTUAL DATE OF ANNUAL MEETIN                                                                                    | WG;                                |                                                 | WEBSITE/URL ADDRESS:                       |
|                                                                                                                 | www.ayalaland.com.ph               |                                                 |                                            |
| COMPLETE PRINCIPAL OFFICE AD                                                                                    | EMAIL ADDRESS:                     |                                                 |                                            |
| 31/F TOWER ONE AND EXCHANGE                                                                                     | PLAZA, AYALA TRIANGLE, AYALA AVEI  | NUE, MAKATI CITY                                | inquiry@ayalaland.com.ph                   |
| COMPLETE BUSINESS ADDRESS:                                                                                      |                                    |                                                 | FAX NUMBER:                                |
| 31/F TOWER ONE AND EXCHANGE                                                                                     | PLAZA, AYALA TRIANGILE, AYALA AVEI | NUE, MAKATI CITY                                | 7750-6790                                  |
| OFFICIAL E-MAIL ADDRESS:                                                                                        | ALTERNATE E-MAIL ADDRESS:          | OFFICIAL MOBILE NUMBER:                         | ALTERNATE MOBILE NO.:                      |
| corporatesecretary@availaland.com.p                                                                             |                                    |                                                 |                                            |
| NAME OF EXTERNAL AUDITOR & 17                                                                                   |                                    | EDITATION NUMBER                                | TELEPHONE NUMBER(S):                       |
| SGV & CO.                                                                                                       | MICHAEL C. SABADO (If applicable   | le): 0664-AR-4 (Group A)                        | 7908-3100 / 7908-3676                      |
| PRIMARY PURPOSE/ACTIVITY/INDU                                                                                   | STRY PRESENTLY ENGAGED IN:         | INDUSTRY CLASSIFICATION:                        | GEOGRAPHICAL CODE:                         |
| Please se                                                                                                       | e Annex "A"                        | REAL ESTATE                                     | N.A.                                       |
| ******                                                                                                          | INTERCOMPANY AFFI                  | LIATIONS                                        | 1112                                       |
| PARENT COMPANY                                                                                                  | SEC REGISTRATION NUME              | BER AL                                          | DORESS                                     |
| AYALA CORPORATION                                                                                               | 34218                              | 32/F TO 35/F TOWER ONE<br>AYALA TRIANGLE, AYALA | AND EXCHANGE PLAZA,<br>AVENUE, MAKATI CITY |
| SUBSIDIARY/AFFILIATE                                                                                            | SEC REGISTRATION NUME              | SER AL                                          | DORESS                                     |
| PLEASE SEE "ANNEX B"                                                                                            |                                    |                                                 |                                            |
|                                                                                                                 |                                    |                                                 |                                            |
|                                                                                                                 | NOTE: USE ADDITIONAL SHEE          | ET IF NECESSARY                                 |                                            |